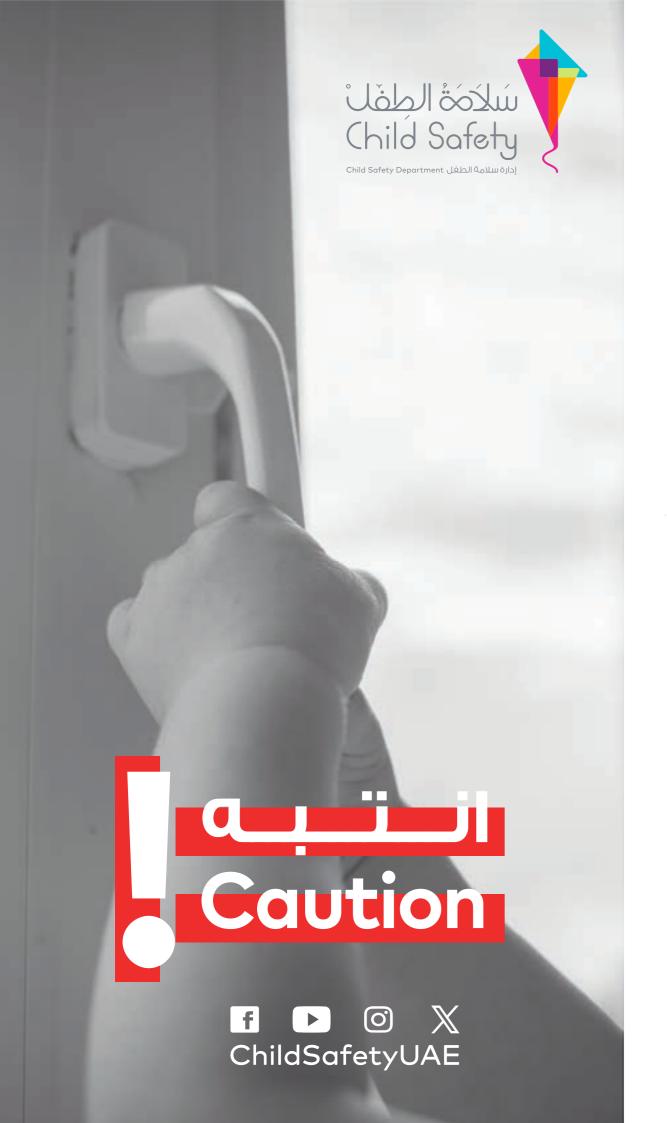

احرص على وضع أقفال الأمان المناسبة للنوافذ وأبواب الشرفات

Install safety locks for the windows and balcony doors

تأكد دائماً من إغلاق أبواب الشرفات وعدم فتحها إلا عند الحاجة

Always make sure balcony doors are locked. Open them only when needed

الأردو Urdu تأكد من عدم وجود أثاث بالقرب من النوافذ أو الشرفات

Make sure there is no furniture near windows or balconies

میونسپلٹی سے مطلوبہ پرمٹ ملنے کے بعد بالکونی کی ریلنگ کے لیے ایکریلک پینلز لگائیں۔