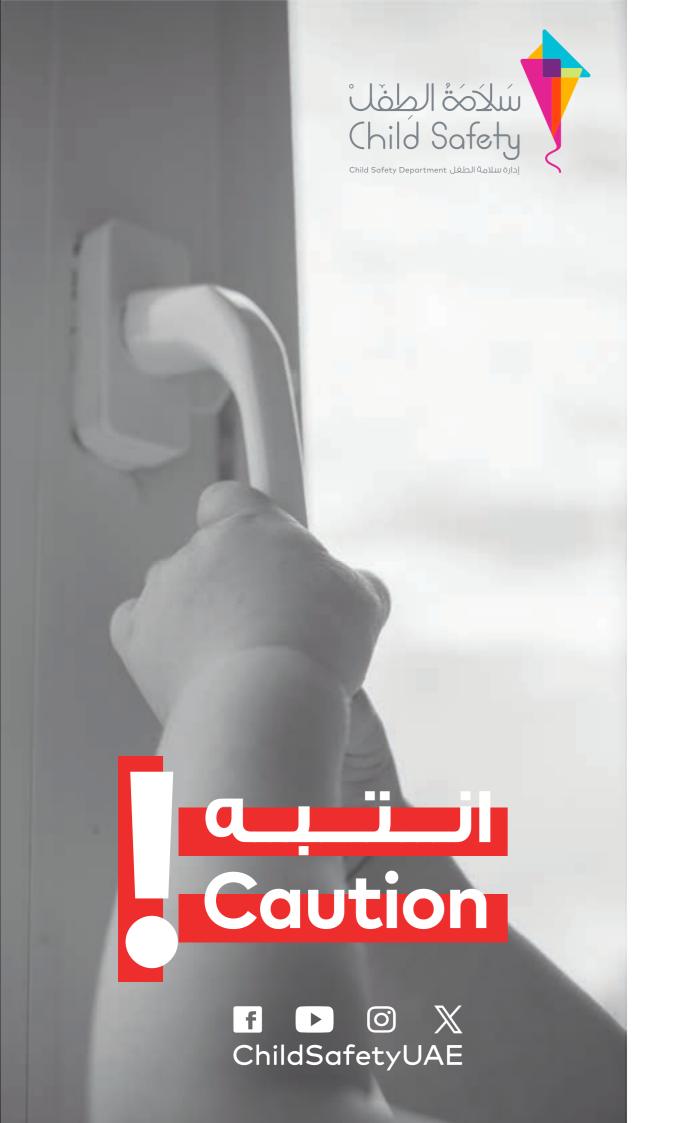

احرص على وضع أقفال الأمان المناسبة للنوافذ وأبواب الشرفات

Install safety locks for the windows and balcony doors

تأكد دائماً من إغلاق أبواب الشرفات وعدم فتحها إلا عند الحاجة

Always make sure balcony doors are locked. Open them only when needed

الأردو Urdu تأكد من عدم وجود أثاث بالقرب من النوافذ أو الشرفات

Make sure there is no furniture near windows or balconies

میونسپلٹی سے مطلوبہ پرمٹ ملنے کے بعد بالکونی کی ریلنگ کے لیے ایکریلک پینلز لگائیں۔